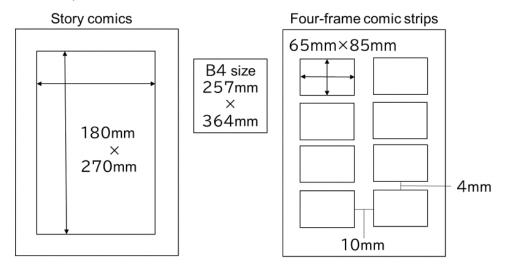

ill be done with monochrome.
- -The title page (cover) must be on the left when bound on the right.
- -Add page number at bottom center.
- <For Digital Manuscripts>
- -If it is in color, the data must be in jpeg format. (Resolution: 350dpi (original size))
- -If it is in monochrome, the data must be in binarized jpeg format. (Resolution: 600dpi or 1,200 dpi (original size))
- <For Hand Drawn Manuscripts>
- -It has to be a two-dimensional piece on B4 comic manuscript paper or a hand drawn manuscript on Kent paper. (Photocopied manuscripts are not acceptable)
- -Works drawn on both sides of paper are not acceptable.
- -Works must be drawn with ink or drawing ink. (They need to be clearly photocopied.)
- -The title and words must be written clearly with a thick pencil.

#### Manuscript Size



# Application Guideline Illustration Category

#### [Theme]

An illustration with a theme of "Adventure Travel – Nature experience in Hokkaido".

Adventure travel is a new style of travel in which you can change your inner self through activities in the nature and experience of a new culture. We invite illustrations with a focus on "activities in Hokkaido's nature".

- \* You can draw about any activity you would like to try in Hokkaido's nature.

  (e.g.) trekking, climbing mountain and other climbing, mountain biking, canoeing, rafting, fishing, cave exploration, wildlife observation, camping, etc.
- \* For Adventure Travel, please refer to the website of Hokkaido District Transport Bureau. https://wwwtb.mlit.go.jp/hokkaido/bunyabetsu/kankou/AT/indexAT.html

#### < Image of the work>